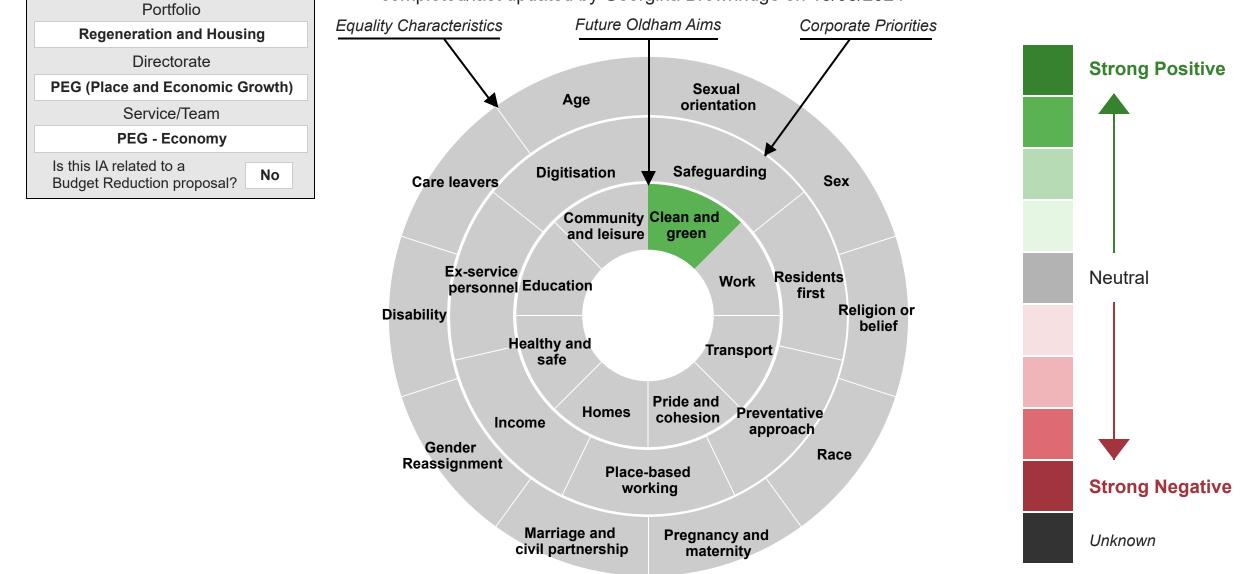

## Equality Characteristics

|                    |         |             | _        |        |         |
|--------------------|---------|-------------|----------|--------|---------|
| Category           | Impact  | Likely      | Duration | Impact | Comment |
|                    |         |             |          | Score  |         |
| Age                | Neutral | Very Likely | Long     | 0      |         |
|                    |         |             | Term     |        |         |
| Care leavers       | Neutral | Very Likely | Long     | 0      |         |
|                    |         |             | Term     |        |         |
| Disability         | Neutral | Very Likely | Long     | 0      |         |
|                    |         |             | Term     |        |         |
| Gender             | Neutral | Very Likely | Long     | 0      |         |
| Reassignment       |         |             | Term     |        |         |
| Marriage and       | Neutral | Very Likely | Long     | 0      |         |
| civil partnership  |         |             | Term     |        |         |
| Pregnancy and      | Neutral | Very Likely | Long     | 0      |         |
| maternity          |         |             | Term     |        |         |
| Race               | Neutral | Very Likely | Long     | 0      |         |
|                    |         |             | Term     |        |         |
| Religion or belief | Neutral | Very Likely | Long     | 0      |         |
|                    |         |             | Term     |        |         |
| Sex                | Neutral | Very Likely | Long     | 0      |         |
|                    |         |             | Term     |        |         |
| Sexual             | Neutral | Very Likely | Long     | 0      |         |
| orientation        |         |             | Term     |        |         |

## **Corporate Priorities**

| Category                 | Impact  | Likely      | Duration     | Impact<br>Score<br>▲ | Comment |
|--------------------------|---------|-------------|--------------|----------------------|---------|
| Digitisation             | Neutral | Very Likely | Long<br>Term | 0                    |         |
| Ex-service<br>personnel  | Neutral | Very Likely | Long<br>Term | 0                    |         |
| Income                   | Neutral | Very Likely | Long<br>Term | 0                    |         |
| Place-based<br>working   | Neutral | Very Likely | Long<br>Term | 0                    |         |
| Preventative<br>approach | Neutral | Very Likely | Long<br>Term | 0                    |         |
| Residents first          | Neutral | Very Likely | Long<br>Term | 0                    |         |
| Safeguarding             | Neutral | Very Likely | Long<br>Term | 0                    |         |

#### Future Oldham Aims

| Category              | Impact               | Likely      | Duration     | Impact<br>Score | Comment                                                                                                                                                                                   |
|-----------------------|----------------------|-------------|--------------|-----------------|-------------------------------------------------------------------------------------------------------------------------------------------------------------------------------------------|
| Community and leisure | Neutral              | Very Likely | Long<br>Term | 0               |                                                                                                                                                                                           |
| Education             | Neutral              | Very Likely | Long<br>Term | 0               |                                                                                                                                                                                           |
| Healthy and safe      | Neutral              | Very Likely | Long<br>Term | 0               |                                                                                                                                                                                           |
| Homes                 | Neutral              | Very Likely | Long<br>Term | 0               |                                                                                                                                                                                           |
| Pride and cohesion    | Neutral              | Very Likely | Long<br>Term | 0               |                                                                                                                                                                                           |
| Transport             | Neutral              | Very Likely | Long<br>Term | 0               |                                                                                                                                                                                           |
| Work                  | Neutral              | Very Likely | Long<br>Term | 0               |                                                                                                                                                                                           |
| Clean and green       | Moderate<br>Positive | Very Likely | Long<br>Term | 4               | The South Pennines SAC / SPA SPD will ensure that new development within 2.5km of the South Pennines SAC /SPA will not result in an adverse impact on the protected habitats and species. |